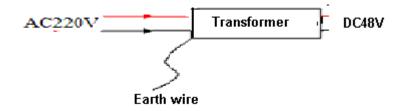

#### Wire connection

**Note:** Brown wire – live wire

Blue wire - neutral wire

Yellow green wire - earth wire