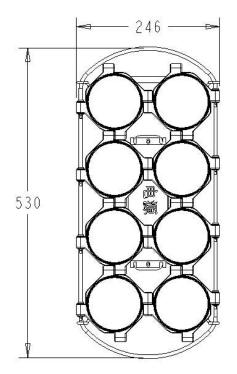

## Dimension

Unite: mm

### **Parameters:**

| Model No.           | STL154-P                                |
|---------------------|-----------------------------------------|
| Input voltage       | AC 100V - 240V, 47Hz - 63Hz             |
| Working temperature | -30℃ - 40℃                              |
| Working humidity    | 10% - 99% RH                            |
| Color temperature   | Natural white: 6000K, Warm white: 3000K |
| Color rending index | Ra>75                                   |
| Power factor        | >0.9                                    |
| Power efficiency    | 92%                                     |
| Working voltage     | DC 48V                                  |
| System consumption  | 160W                                    |
| Luminous efficiency | ≥90 lm/W                                |
| Working lifetime    | >50,000Hrs                              |
| Dimension           | 530mm(L) * 246mm(W) * 167mm(H)          |
| Body material       | Aluminum alloy                          |
| Net weight          | 4.8 KG                                  |
| Waterproof level    | IP66                                    |