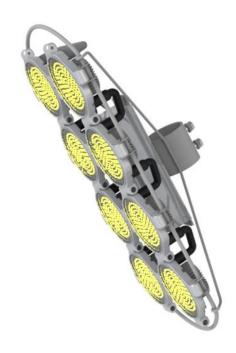

#### **Features**

This LED street light consists of several lamps which are fully filled with resin. This makes the light 100% waterproof. The special design leads very good cooling and less wind drag.

### **Parameters:**

| Model No.           | STL154-P                                |
|---------------------|-----------------------------------------|
| Input voltage       | AC 100V - 240V, 47Hz - 63Hz             |
| Working temperature | -30℃ - 40℃                              |
| Working humidity    | 10% - 99% RH                            |
| Color temperature   | Natural white: 6000K, Warm white: 3000K |
| Color rending index | Ra>75                                   |
| Power factor        | >0.9                                    |
| Power efficiency    | 92%                                     |
| Working voltage     | DC 48V                                  |
| System consumption  | 160W                                    |
| Luminous efficiency | ≥90 lm/W                                |
| Working lifetime    | >50,000Hrs                              |
| Dimension           | 530mm(L) * 246mm(W) * 167mm(H)          |
| Body material       | Aluminum alloy                          |
| Net weight          | 4.8 KG                                  |
| Waterproof level    | IP66                                    |